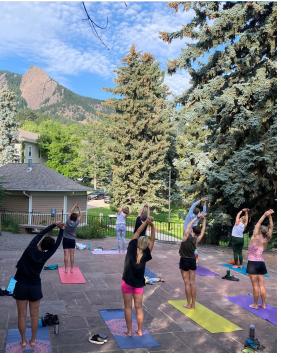

#### **Activities**

Choose from the following activities included in your retreat price: (Choose from four activities for a two-day retreat, or six activities for a three-day retreat)

- Nature Hike
- History Tour
- · Mindfulness Sessions
- Gentle Flow Yoga
- Lantern Walk
- Orienteering
- Tai Chi Session
- Forest Journaling
- · Stargazing walk